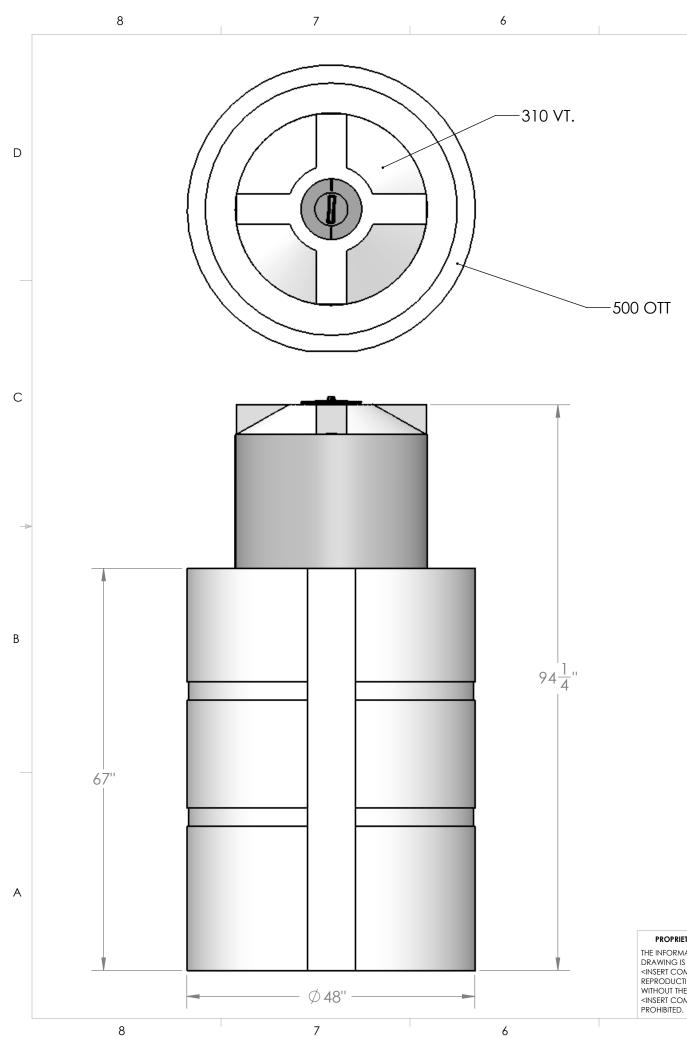

4

3

5

MATERIAL: HDPE PRIMARY TANK: HD. = 2.0 S.G. 80 LBS CONTAINMENT: HD. = 2.0 S.G. 100 LBS SHIPPING WEIGHT: 180 LBS. 1. 2. 3.

4.

|                                                                                                                                                                                                  |             |                     | Bortor de la biotrito                                                                                                        |           |  |
|--------------------------------------------------------------------------------------------------------------------------------------------------------------------------------------------------|-------------|---------------------|------------------------------------------------------------------------------------------------------------------------------|-----------|--|
| NETARY AND CONFIDENTIAL<br>MATION CONTAINED IN THIS<br>IS THE SOLE PROPERTY OF<br>OMPANY NAME HERE>. ANY<br>CTION IN PART OR AS A WHOLE<br>HE WRITEN PREMISSION OF<br>OMPANY NAME HERE> IS<br>D. | APPLICATION |                     | DO NOT SCALE DRAWING                                                                                                         |           |  |
|                                                                                                                                                                                                  | NEXT ASSY   | USED ON             | FINISH                                                                                                                       | _         |  |
|                                                                                                                                                                                                  |             |                     | MATERIAL                                                                                                                     |           |  |
|                                                                                                                                                                                                  |             |                     | TOLERANCING PER:                                                                                                             | COMMENTS: |  |
|                                                                                                                                                                                                  |             | INTERPRET GEOMETRIC |                                                                                                                              | Q.A.      |  |
|                                                                                                                                                                                                  |             |                     | DIMENSIONS ARE IN INCHES<br>TOLERANCES:<br>FRACTIONAL±<br>ANGULAR: MACH± BEND±<br>TWO PLACE DECIMAL±<br>THREE PLACE DECIMAL± | MFG APPR. |  |
|                                                                                                                                                                                                  |             |                     |                                                                                                                              | ENG APPR. |  |
|                                                                                                                                                                                                  |             |                     |                                                                                                                              | CHECKED   |  |
|                                                                                                                                                                                                  |             |                     |                                                                                                                              | DRAWN     |  |
|                                                                                                                                                                                                  |             |                     | UNLESS OTHERWISE SPECIFIED:                                                                                                  |           |  |