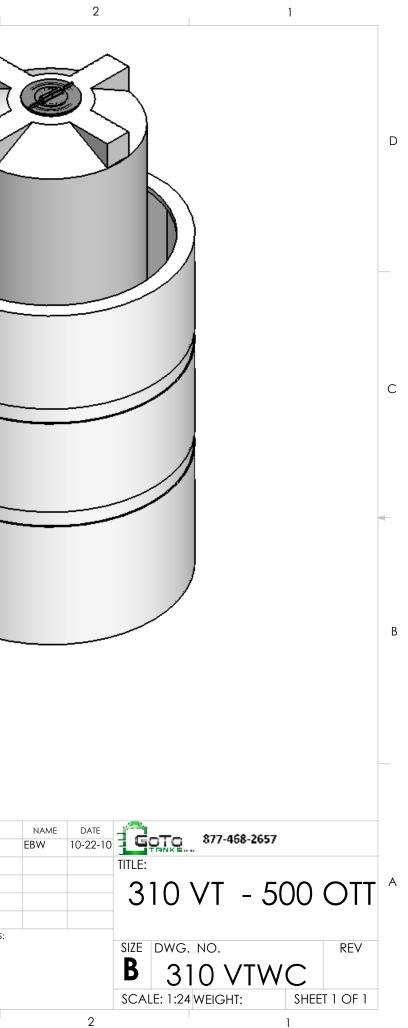

4

3

5

MATERIAL: HDPE PRIMARY TANK: HD. = 2.0 S.G. 80 LBS CONTAINMENT: HD. = 2.0 S.G. 100 LBS SHIPPING WEIGHT: 180 LBS. 1. 2. 3.

4.

|                                                                                                                                                                                                  |             |                     | Bortor de la biotrito                                                                                                        |           |  |
|--------------------------------------------------------------------------------------------------------------------------------------------------------------------------------------------------|-------------|---------------------|------------------------------------------------------------------------------------------------------------------------------|-----------|--|
| NETARY AND CONFIDENTIAL<br>MATION CONTAINED IN THIS<br>IS THE SOLE PROPERTY OF<br>OMPANY NAME HERE>. ANY<br>CTION IN PART OR AS A WHOLE<br>HE WRITEN PREMISSION OF<br>OMPANY NAME HERE> IS<br>D. | APPLICATION |                     | DO NOT SCALE DRAWING                                                                                                         |           |  |
|                                                                                                                                                                                                  | NEXT ASSY   | USED ON             | FINISH                                                                                                                       | _         |  |
|                                                                                                                                                                                                  |             |                     | MATERIAL                                                                                                                     |           |  |
|                                                                                                                                                                                                  |             |                     | TOLERANCING PER:                                                                                                             | COMMENTS: |  |
|                                                                                                                                                                                                  |             | INTERPRET GEOMETRIC |                                                                                                                              | Q.A.      |  |
|                                                                                                                                                                                                  |             |                     | DIMENSIONS ARE IN INCHES<br>TOLERANCES:<br>FRACTIONAL±<br>ANGULAR: MACH± BEND±<br>TWO PLACE DECIMAL±<br>THREE PLACE DECIMAL± | MFG APPR. |  |
|                                                                                                                                                                                                  |             |                     |                                                                                                                              | ENG APPR. |  |
|                                                                                                                                                                                                  |             |                     |                                                                                                                              | CHECKED   |  |
|                                                                                                                                                                                                  |             |                     |                                                                                                                              | DRAWN     |  |
|                                                                                                                                                                                                  |             |                     | UNLESS OTHERWISE SPECIFIED:                                                                                                  |           |  |