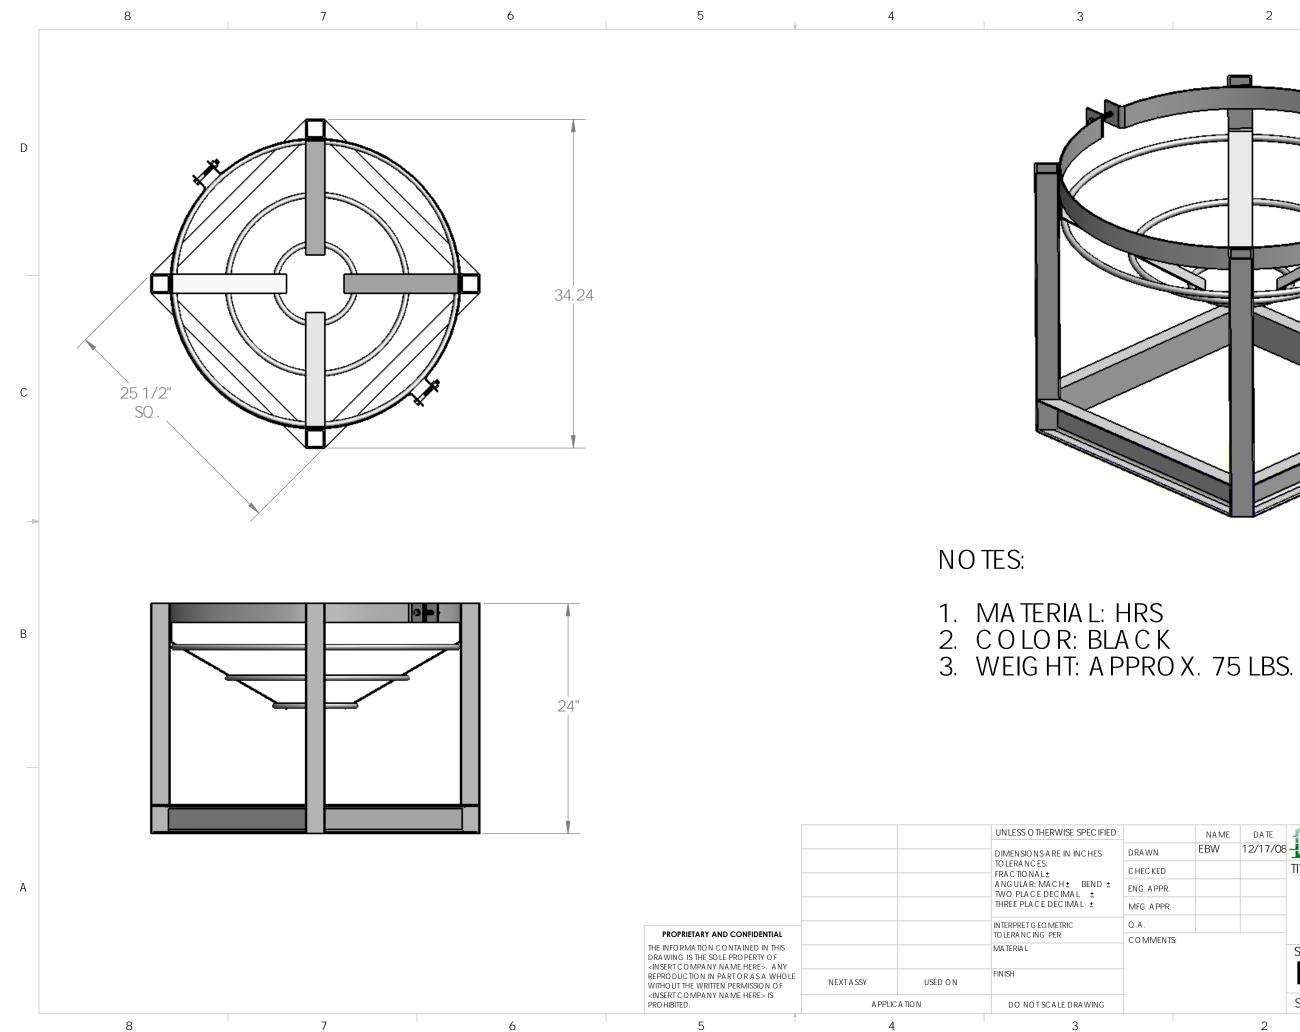

| -                                                                                                                          |                 |          | UNLESS O THERWISE SPEC IFIED:                                                                                                  | _         |  |
|----------------------------------------------------------------------------------------------------------------------------|-----------------|----------|--------------------------------------------------------------------------------------------------------------------------------|-----------|--|
|                                                                                                                            |                 |          | DIMENSIONS ARE IN INCHES<br>TO LERANCES:<br>FRACTIONAL±<br>ANG ULAR: MACH± BEND±<br>TWO PLACE DECIMAL±<br>THREE PLACE DECIMAL± | DRAWN     |  |
|                                                                                                                            |                 |          |                                                                                                                                | C HEC KED |  |
|                                                                                                                            |                 |          |                                                                                                                                | ENG APPR. |  |
|                                                                                                                            |                 |          |                                                                                                                                | MFG APPR. |  |
|                                                                                                                            |                 |          | INTERPRET G EO METRIC                                                                                                          | Q.A.      |  |
| AND CONFIDENTIAL<br>CONTAINED IN THIS<br>OLE PROPERTY OF<br>Y NAME HERE>. ANY<br>I PART OR AS A WHOLE<br>TEN PERMISSION OF |                 |          | TO LERA NC ING PER:                                                                                                            | COMMENTS: |  |
|                                                                                                                            |                 |          | MA TERIA L                                                                                                                     |           |  |
|                                                                                                                            | NEXT A SSY      | USED O N | FINISH                                                                                                                         |           |  |
| Y NA ME HERE> IS                                                                                                           | A PPLIC A TIO N |          | DO NOTSCALE DRAWING                                                                                                            |           |  |
| Ŷ                                                                                                                          | 4               |          | 3                                                                                                                              |           |  |