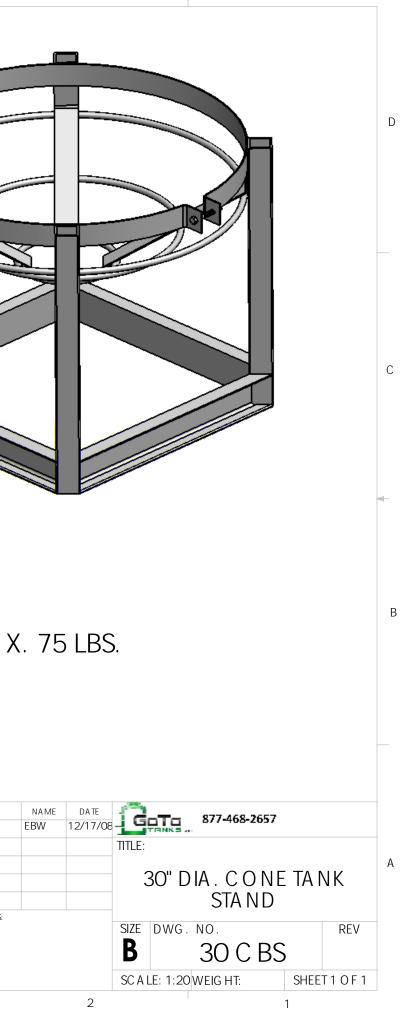

| -                                                                                                                          |                 |          | UNLESS O THERWISE SPEC IFIED:                                                                                                  | _         |  |
|----------------------------------------------------------------------------------------------------------------------------|-----------------|----------|--------------------------------------------------------------------------------------------------------------------------------|-----------|--|
|                                                                                                                            |                 |          | DIMENSIONS ARE IN INCHES<br>TO LERANCES:<br>FRACTIONAL±<br>ANG ULAR: MACH± BEND±<br>TWO PLACE DECIMAL±<br>THREE PLACE DECIMAL± | DRAWN     |  |
|                                                                                                                            |                 |          |                                                                                                                                | C HEC KED |  |
|                                                                                                                            |                 |          |                                                                                                                                | ENG APPR. |  |
|                                                                                                                            |                 |          |                                                                                                                                | MFG APPR. |  |
|                                                                                                                            |                 |          | INTERPRET G EO METRIC                                                                                                          | Q.A.      |  |
| AND CONFIDENTIAL<br>CONTAINED IN THIS<br>OLE PROPERTY OF<br>Y NAME HERE>. ANY<br>I PART OR AS A WHOLE<br>TEN PERMISSION OF |                 |          | TO LERA NC ING PER:                                                                                                            | COMMENTS: |  |
|                                                                                                                            |                 |          | MA TERIA L                                                                                                                     |           |  |
|                                                                                                                            | NEXT A SSY      | USED O N | FINISH                                                                                                                         |           |  |
| Y NA ME HERE> IS                                                                                                           | A PPLIC A TIO N |          | DO NOTSCALE DRAWING                                                                                                            |           |  |
| Ŷ                                                                                                                          | 4               |          | 3                                                                                                                              |           |  |