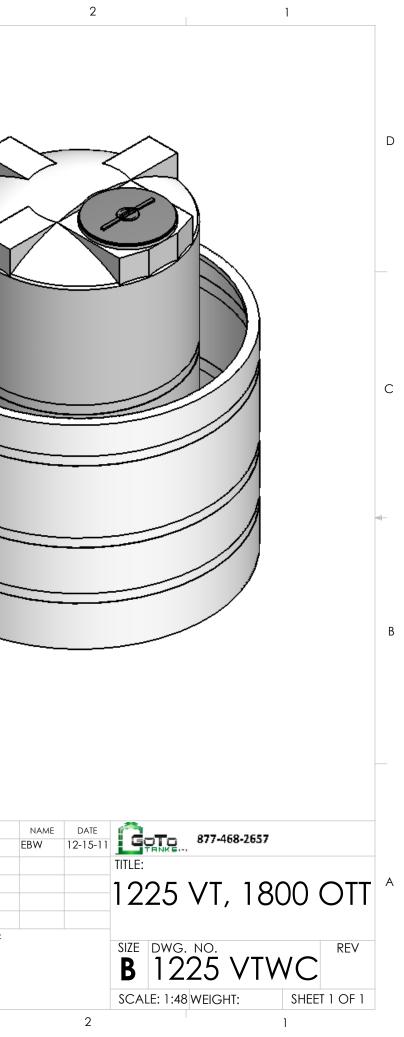

| 5                                                                                                                                                                                                                                                                                                          | 4           |         | 3                                                                                                                                                                            |           |  |
|------------------------------------------------------------------------------------------------------------------------------------------------------------------------------------------------------------------------------------------------------------------------------------------------------------|-------------|---------|------------------------------------------------------------------------------------------------------------------------------------------------------------------------------|-----------|--|
| PROPRIETARY AND CONFIDENTIAL<br>THE INFORMATION CONTAINED IN THIS<br>DRAWING IS THE SOLE PROPERTY OF<br><insert company="" here="" name="">. ANY<br/>REPRODUCTION IN PART OR AS A WHOLE<br/>WITHOUT THE WRITTEN PERMISSION OF<br/><insert company="" here="" name=""> IS<br/>PROHIBITED.</insert></insert> | APPLICATION |         | DO NOT SCALE DRAWING                                                                                                                                                         |           |  |
|                                                                                                                                                                                                                                                                                                            | NEXT ASSY   | USED ON | FINISH                                                                                                                                                                       | _         |  |
|                                                                                                                                                                                                                                                                                                            |             |         | MATERIAL                                                                                                                                                                     |           |  |
|                                                                                                                                                                                                                                                                                                            |             |         | DIMENSIONS ARE IN INCHES<br>TOLERANCES:<br>FRACTIONAL ±<br>ANGULAR: MACH ± BEND ±<br>TWO PLACE DECIMAL ±<br>THREE PLACE DECIMAL ±<br>INTERPRET GEOMETRIC<br>TOLERANCING PER: | COMMENTS: |  |
|                                                                                                                                                                                                                                                                                                            |             |         |                                                                                                                                                                              | Q.A.      |  |
|                                                                                                                                                                                                                                                                                                            |             |         |                                                                                                                                                                              | MFG APPR. |  |
|                                                                                                                                                                                                                                                                                                            |             |         |                                                                                                                                                                              | ENG APPR. |  |
|                                                                                                                                                                                                                                                                                                            |             |         |                                                                                                                                                                              | CHECKED   |  |
|                                                                                                                                                                                                                                                                                                            |             |         |                                                                                                                                                                              | DRAWN     |  |
|                                                                                                                                                                                                                                                                                                            |             |         | UNLESS OTHERWISE SPECIFIED:                                                                                                                                                  |           |  |