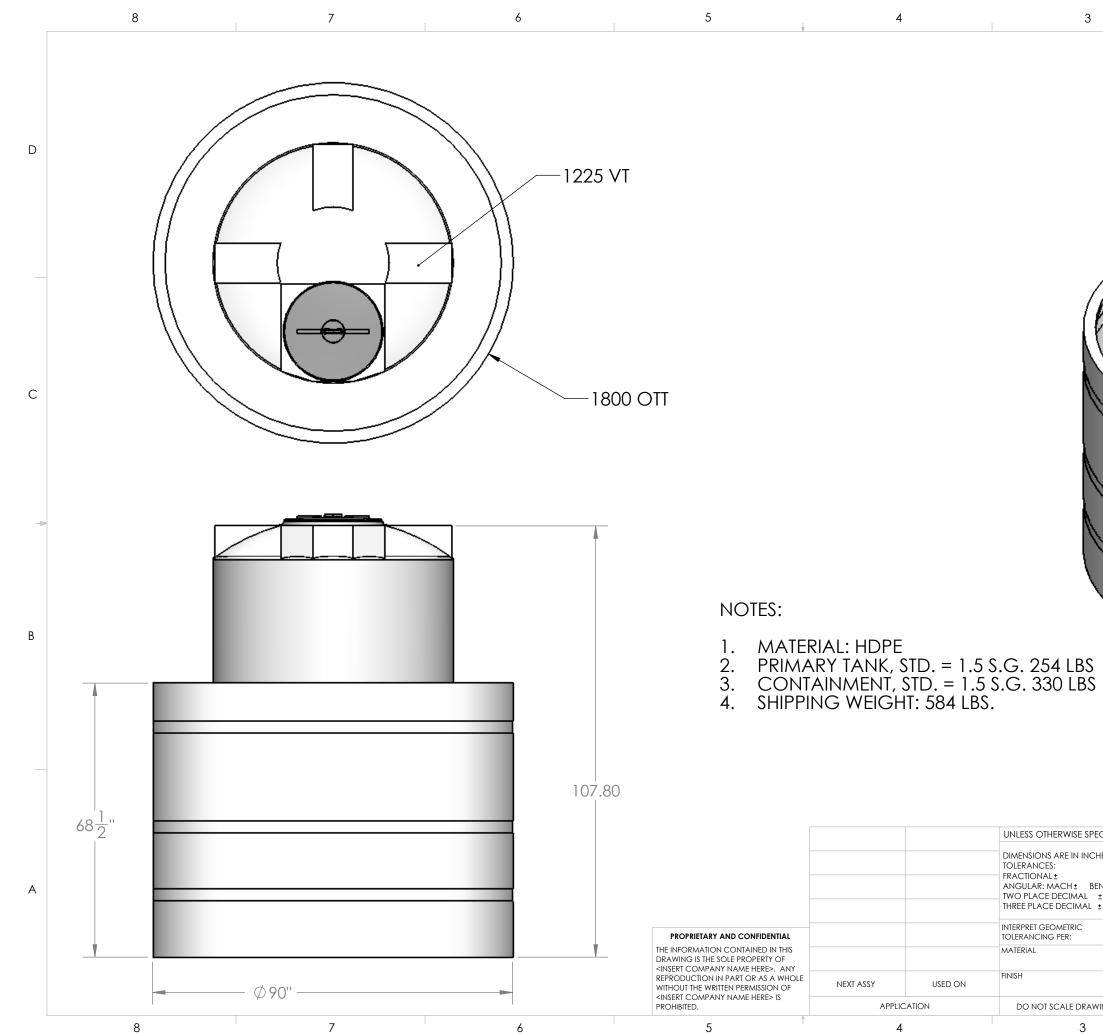

| 5                                                                                                                                                                                                                                                                                                          | 4           |         | 3                                                                                                                                                                            |           |  |
|------------------------------------------------------------------------------------------------------------------------------------------------------------------------------------------------------------------------------------------------------------------------------------------------------------|-------------|---------|------------------------------------------------------------------------------------------------------------------------------------------------------------------------------|-----------|--|
| PROPRIETARY AND CONFIDENTIAL<br>THE INFORMATION CONTAINED IN THIS<br>DRAWING IS THE SOLE PROPERTY OF<br><insert company="" here="" name="">. ANY<br/>REPRODUCTION IN PART OR AS A WHOLE<br/>WITHOUT THE WRITTEN PERMISSION OF<br/><insert company="" here="" name=""> IS<br/>PROHIBITED.</insert></insert> | APPLICATION |         | DO NOT SCALE DRAWING                                                                                                                                                         |           |  |
|                                                                                                                                                                                                                                                                                                            | NEXT ASSY   | USED ON | FINISH                                                                                                                                                                       | _         |  |
|                                                                                                                                                                                                                                                                                                            |             |         | MATERIAL                                                                                                                                                                     |           |  |
|                                                                                                                                                                                                                                                                                                            |             |         | DIMENSIONS ARE IN INCHES<br>TOLERANCES:<br>FRACTIONAL ±<br>ANGULAR: MACH ± BEND ±<br>TWO PLACE DECIMAL ±<br>THREE PLACE DECIMAL ±<br>INTERPRET GEOMETRIC<br>TOLERANCING PER: | COMMENTS: |  |
|                                                                                                                                                                                                                                                                                                            |             |         |                                                                                                                                                                              | Q.A.      |  |
|                                                                                                                                                                                                                                                                                                            |             |         |                                                                                                                                                                              | MFG APPR. |  |
|                                                                                                                                                                                                                                                                                                            |             |         |                                                                                                                                                                              | ENG APPR. |  |
|                                                                                                                                                                                                                                                                                                            |             |         |                                                                                                                                                                              | CHECKED   |  |
|                                                                                                                                                                                                                                                                                                            |             |         |                                                                                                                                                                              | DRAWN     |  |
|                                                                                                                                                                                                                                                                                                            |             |         | UNLESS OTHERWISE SPECIFIED:                                                                                                                                                  |           |  |